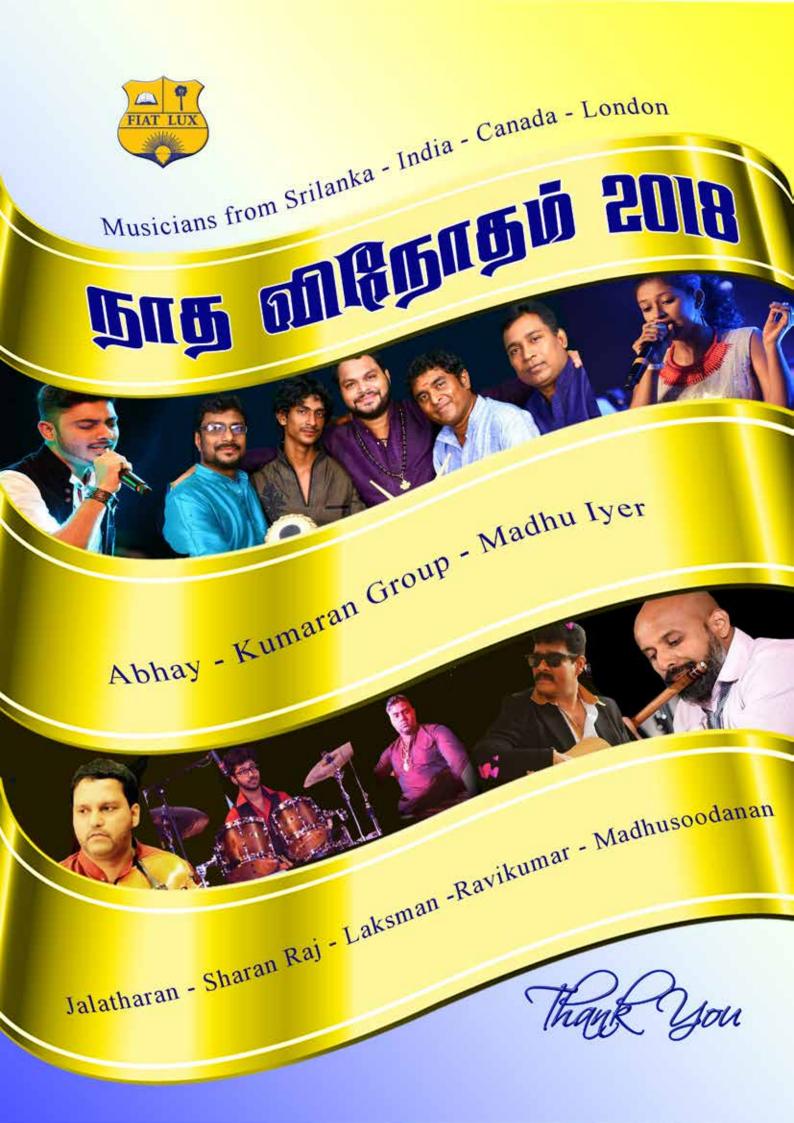

#### Hartley College (PPA) UK Presents

## நாத விடிநாதம் 2018

by

Abhay - Kumaran Group - Madhu Iyer - London Artists

Logan Hall London

7th - April - 2018

Welcome to Maurice Apple Chartered Accountants in Brent Cross Gardens, NW4, providing a personalised service to local business owners, charities and individuals. For help with any of your Audit, Accountancy and Tax issues, please give us a call. All initial consultations are free of charge.

#### FULLY LICENSED & AIR CONDITIONED

Contemporary Srilankan & South Indian Restaurant

حال

About, our Musicians

Shri Kumaran Panjamoorthy is one of the most enchanting Nathaswaram players of Sri Lanka. He is not only a Nathaswaram player but also a vocalist. He formed Natha Sangamam Group to address the modern twist without losing the status for Nathaswaram.

Shri Vipooranan has started his Thavil career in his tender age and performed along with most renowned artists in Sri Lanka.

Shri Vimalshankar is a lecturer at the University of Jaffna, Sri Lanka. He plays Tabla and Miruthangam also famous for singing "Jathi" for the Carnatic based songs. A renowned percussionist has been performing widely.

Shri Jalatharan is a well-known Violinist and a teacher. He graduated from Academy in First Class as well as Chennai University in BCA. He has accompanied many leading Carnatic musicians in India, Sri Lanka and London.

Shri Laksman is a Ghatam player and he has been part of Natha Sangamam group from the day one and currently living in Canada.

Shri Madhusoodanan is a versatile Flautist and a teacher in London. He performs carnatic recitals and accompanies for various musical shows with his superior knowledge of classical music.

**Smt Madhu Iyer** is a child prodigy who started Carnatic training in the tender age. sheis a much sought after vocalist who strikes a perfect balance between classical music and play back singing. she has been working with all the leading music directors and has travelled extensively.

**Shri Abhay** is one of the pearl found in the oceon by A R Rahman and he lent his voice to "Moongil Thottam" which became super hit from "Kadhal".

**Bhanutheepan** is a versatile Rytham Pad player. he has been accompanying pad with Kumaran in Srilanka & Abroad.

Michal Charls is a keyboard player who has been touring with Kumaran for past years.

**Ravikumar** is a versatile Guitar player and a teacher who can play various styles of Guitar. He also worked with renowned music Directors in Chennai.

**SharanRaj** is a young and upcoming Drums player who belongs to our second generation of musicians. He has accompanied to renowned artists in several countries in Europe.

With our Supporting young Talents